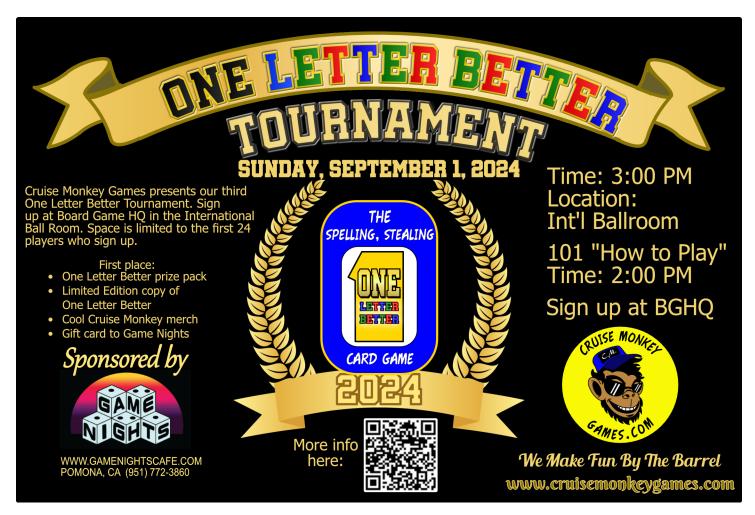

# HMGS-PSW presents Mini-Wars 2024



**HMGS-PSW** 

Join us for Mini-Wars 2024, a tribute to tabletop gaming's rich history and vibrant community. Experience two days of immersive gaming fun on September 27th, 28th and 29th at the Howard Johnson by Wyndham Fullerton Anaheim Conference Center. 222 W Houston Ave, Fullerton, CA 92832, USA

Explore board games, paint competitions, bring-n-buy, and thrilling miniature battles alongside enthusiasts from across the Western United States. Pre-register via Table Top Events for a seamless check-in experience and prepare for an unforgettable weekend of gaming adventures!

Fri, Sep 27 2024, 5:00pm - 10:00pm Sat, Sep 28 2024, 9:00am - 10:00pm Sun, Sep 29 2024, 9:00am - 8:00pm

https://www.facebook.com/groups/hmgspsw/ www.hmgspsw.org http://groups.