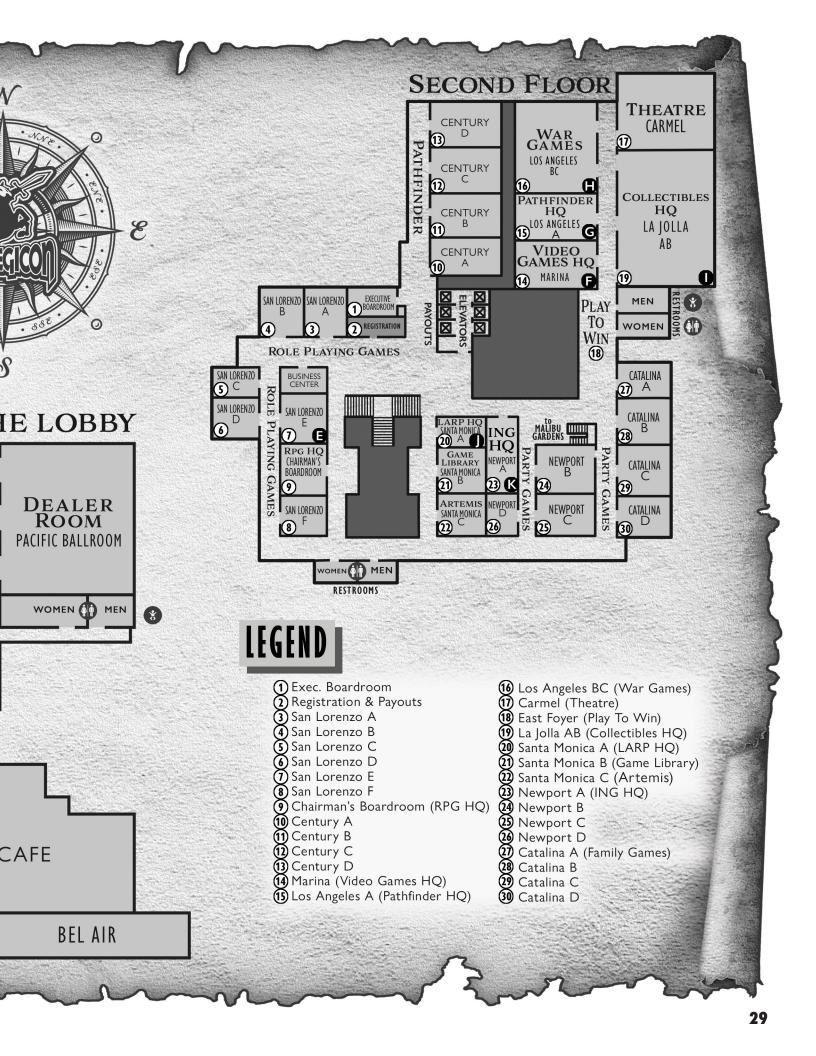

s — Sat 6 pm

A 2-8 player trick-writing game where bunnies compete to grab veggies. Propose plans, win tricks, and score points for accurate predictions. After three rounds, the bunny with the most points is crowned the most "rascally" rabbit of all!

#### **Ship Show** — Fri 6 pm

A cooperative party game where communication is done through organization. Work together to organize objects in the Everything, Inc warehouse, take in customer orders, and ship them out correctly! Perfect for people who love Codenames.

#### **Sovereign: Fall of Wormwood** — Sun 6 pm

A sci-fi tactical card game for 2-4 players with over 500 unique cards and a detailed world. Fight, bluff, or negotiate your way to victory! The feeling of a collectible card game in a single box, with 10 preconstructed decks.





## **Indie New Games**

#### TacTile! — Fri 3 pm, 6 pm

Race your opponents across the modular 4 color board while building a tableau of colorful action cards. Landing on a tile activates all the action cards you own of the same color for bonus actions. Cleverly position your pieces to trigger multiple colors for an action cascade!

**TacTile Open Demos** — Fri Noon, Sat, Sun 9 am, Noon, 3 pm, 6 pm Race your opponents across the modular 4 color board while building a tableau of colorful action cards. Landing on a tile activates all the action cards you own of the same color for bonus actions. Cleverly position your pieces to trigger multiple colors for an action cascade!

#### Tournament of Towers — Fri 4 pm

Come play Tournament of Towers in Party Mode! (30+ Player Co-Op)If you can help