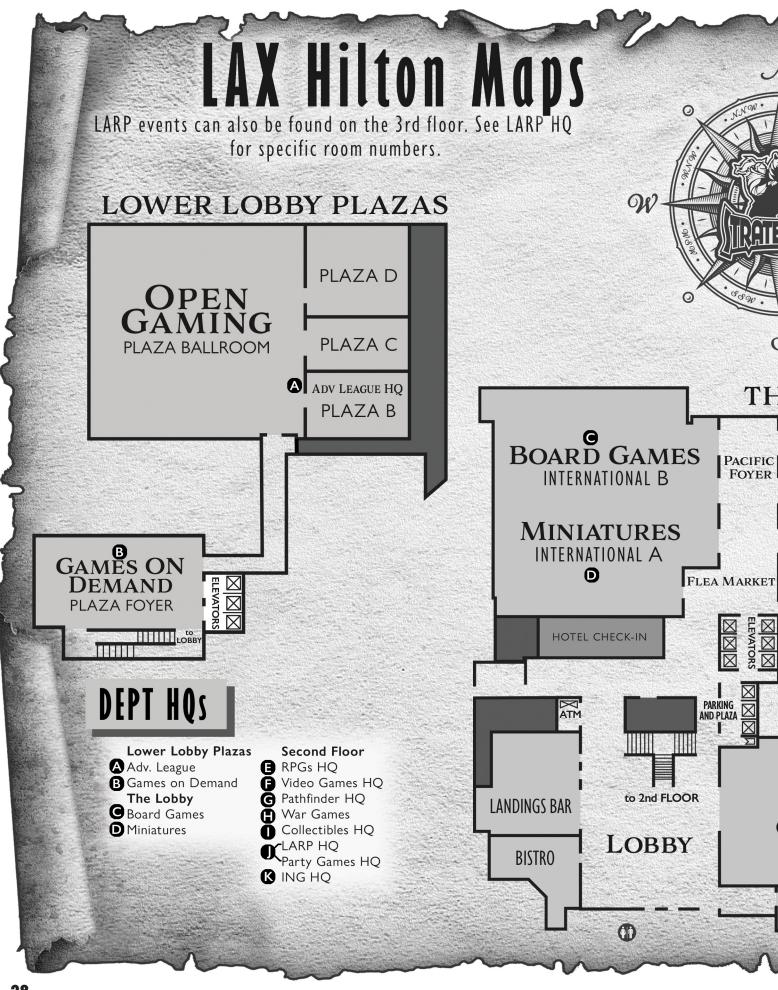

its — Sat 6 pm

A 2-8 player trick-writing game where bunnies compete to grab veggies. Propose plans, win tricks, and score points for accurate predictions. After three rounds, the bunny with the most points is crowned the most "rascally" rabbit of all!

#### **Ship Show** — Fri 6 pm

A cooperative party game where communication is done through organization. Work together to organize objects in the Everything, Inc warehouse, take in customer orders, and ship them out correctly! Perfect for people who love Codenames.

#### **Sovereign: Fall of Wormwood** — Sun 6 pm

A sci-fi tactical card game for 2-4 players with over 500 unique cards and a detailed world. Fight, bluff, or negotiate your way to victory! The feeling of a collectible card game in a single box, with 10 preconstructed decks.





## **Indie New Games**

#### TacTile! — Fri 3 pm, 6 pm

Race your opponents across the modular 4 color board while building a tableau of colorful action cards. Landing on a tile activates all the action cards you own of the same color for bonus actions. Cleverly position your pieces to trigger multiple colors for an action cascade!

**TacTile Open Demos** — Fri Noon, Sat, Sun 9 am, Noon, 3 pm, 6 pm Race your opponents across the modular 4 color board while building a tableau of colorful action cards. Landing on a tile activates all the action cards you own of the same color for bonus actions. Cleverly position your pieces to trigger multiple colors for an action cascade!

#### Tournament of Towers — Fri 4 pm

Come play Tournament of Towers in Party Mode! (30+ Player Co-Op)If you can he